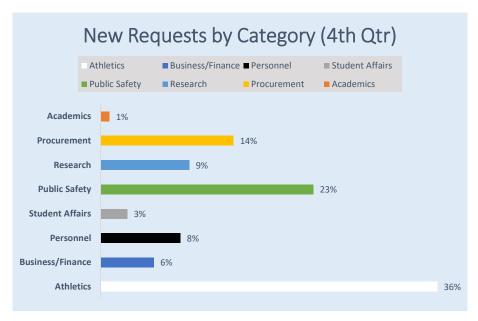

| 2024 Public Records Statistical Report - Iowa State University |                                   |                                                         |       |                                 |                         |                    |                                                              |                                                                 |                 |                   |                                         |
|----------------------------------------------------------------|-----------------------------------|---------------------------------------------------------|-------|---------------------------------|-------------------------|--------------------|--------------------------------------------------------------|-----------------------------------------------------------------|-----------------|-------------------|-----------------------------------------|
| Period                                                         | Total New<br>Requests<br>Received | Requests<br>Carried<br>Over from<br>Previous<br>Quarter | Total | Requests Closed                 |                         |                    |                                                              |                                                                 |                 |                   | Requests                                |
|                                                                |                                   |                                                         |       | Sent<br>Responsive<br>Documents | No Records<br>Available | Requests<br>Denied | Withdrawn/<br>Removed for<br>Lack of<br>Payment/<br>Response | Response Times (not including withdrawn/closed for non-payment) |                 |                   | Pending at<br>End of                    |
|                                                                |                                   |                                                         |       |                                 |                         |                    |                                                              | ≤ 10<br>bus.<br>days                                            | 11-20 bus. Days | > 20 bus.<br>Days | Quarter (Inc.<br>Carryover<br>Requests) |
| 1st Quarter (January 1-<br>March 31)                           | 87                                | 13*                                                     | 91    | 73                              | 4                       | 3                  | 11                                                           | 61                                                              | 6               | 13                | 9                                       |
| 2nd Quarter (April 1 -<br>June 30)                             | 108                               | 9                                                       | 91    | 71                              | 5                       | 3                  | 11                                                           | 62                                                              | 12              | 6                 | 26                                      |
| 3rd Quarter (July 1-<br>September 30)                          | 106                               | 26                                                      | 115   | 90                              | 8                       | 7                  | 10                                                           | 74                                                              | 12              | 19                | 17                                      |
| 4th Quarter (October 1 -<br>December 31)                       | 106                               | 17                                                      | 83    | 62                              | 6                       | 3                  | 12                                                           | 60                                                              | 5               | 6                 | 40                                      |
| Total for 2024                                                 | 407                               | 65                                                      | 380   | 296                             | 23                      | 16                 | 44                                                           | 257                                                             | 35              | 44                |                                         |