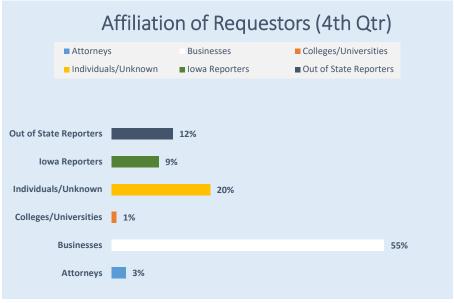

| 2024 Public Records Statistical Report - Iowa State University |                                   |                                                         |       |                                 |                         |                    |                                                              |                                                                 |                 |                   |                                         |
|----------------------------------------------------------------|-----------------------------------|---------------------------------------------------------|-------|---------------------------------|-------------------------|--------------------|--------------------------------------------------------------|-----------------------------------------------------------------|-----------------|-------------------|-----------------------------------------|
| Period                                                         | Total New<br>Requests<br>Received | Requests<br>Carried<br>Over from<br>Previous<br>Quarter | Total | Requests Closed                 |                         |                    |                                                              |                                                                 |                 |                   | Requests                                |
|                                                                |                                   |                                                         |       | Sent<br>Responsive<br>Documents | No Records<br>Available | Requests<br>Denied | Withdrawn/<br>Removed for<br>Lack of<br>Payment/<br>Response | Response Times (not including withdrawn/closed for non-payment) |                 |                   | Pending at<br>End of                    |
|                                                                |                                   |                                                         |       |                                 |                         |                    |                                                              | ≤ 10<br>bus.<br>days                                            | 11-20 bus. Days | > 20 bus.<br>Days | Quarter (Inc.<br>Carryover<br>Requests) |
| 1st Quarter (January 1-<br>March 31)                           | 87                                | 13*                                                     | 91    | 73                              | 4                       | 3                  | 11                                                           | 61                                                              | 6               | 13                | 9                                       |
| 2nd Quarter (April 1 -<br>June 30)                             | 108                               | 9                                                       | 91    | 71                              | 5                       | 3                  | 11                                                           | 62                                                              | 12              | 6                 | 26                                      |
| 3rd Quarter (July 1-<br>September 30)                          | 106                               | 26                                                      | 115   | 90                              | 8                       | 7                  | 10                                                           | 74                                                              | 12              | 19                | 17                                      |
| 4th Quarter (October 1 -<br>December 31)                       | 106                               | 17                                                      | 83    | 62                              | 6                       | 3                  | 12                                                           | 60                                                              | 5               | 6                 | 40                                      |
| Total for 2024                                                 | 407                               | 65                                                      | 380   | 296                             | 23                      | 16                 | 44                                                           | 257                                                             | 35              | 44                |                                         |