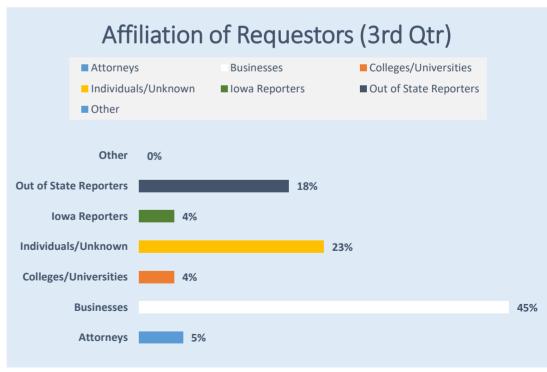

| 2023 Public Records Statistical Report - Iowa State University |                                   |                                                         |                             |                                 |                         |                    |                                                              |                                                                 |                 |                   |                                         |
|----------------------------------------------------------------|-----------------------------------|---------------------------------------------------------|-----------------------------|---------------------------------|-------------------------|--------------------|--------------------------------------------------------------|-----------------------------------------------------------------|-----------------|-------------------|-----------------------------------------|
| Period                                                         | Total New<br>Requests<br>Received | Requests<br>Carried<br>Over from<br>Previous<br>Quarter | Total<br>Requests<br>Closed | Requests Closed                 |                         |                    |                                                              |                                                                 |                 |                   | Requests                                |
|                                                                |                                   |                                                         |                             | Sent<br>Responsive<br>Documents | No Records<br>Available | Requests<br>Denied | Withdrawn/<br>Removed for<br>Lack of<br>Payment/<br>Response | Response Times (not including withdrawn/closed for non-payment) |                 |                   | Pending at<br>End of                    |
|                                                                |                                   |                                                         |                             |                                 |                         |                    |                                                              | ≤ 10<br>bus.<br>days                                            | 11-20 bus. Days | > 20 bus.<br>Days | Quarter (Inc.<br>Carryover<br>Requests) |
| 1st Quarter (January 1-<br>March 31)                           | 102                               | 30                                                      | 112                         | 84                              | 5                       | 6                  | 17                                                           | 77                                                              | 4               | 14                | 20                                      |
| 2nd Quarter (April 1 -<br>June 30)                             | 105                               | 20                                                      | 103                         | 85                              | 9                       | 2                  | 7                                                            | 74                                                              | 7               | 15                | 22                                      |
| 3rd Quarter (July 1-<br>September 30)                          | 93                                | 22                                                      | 98                          | 77                              | 9                       | 2                  | 10                                                           | 70                                                              | 7               | 11                | 17                                      |
| 4th Quarter (October 1 -<br>December 31)                       |                                   |                                                         |                             |                                 |                         |                    |                                                              |                                                                 |                 |                   |                                         |
| Total for 2023                                                 | 300                               | 72                                                      | 313                         | 246                             | 23                      | 10                 | 34                                                           | 221                                                             | 18              | 40                |                                         |