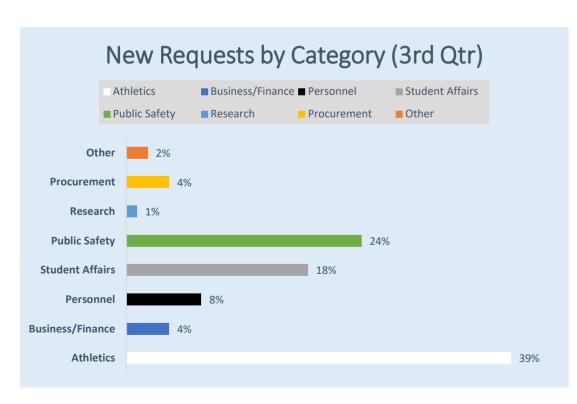

| 2023 Public Records Statistical Report - Iowa State University |                                   |                                                         |                             |                                 |                         |                    |                                                              |                                                                 |                 |                   |                                         |
|----------------------------------------------------------------|-----------------------------------|---------------------------------------------------------|-----------------------------|---------------------------------|-------------------------|--------------------|--------------------------------------------------------------|-----------------------------------------------------------------|-----------------|-------------------|-----------------------------------------|
| Period                                                         | Total New<br>Requests<br>Received | Requests<br>Carried<br>Over from<br>Previous<br>Quarter | Total<br>Requests<br>Closed | Requests Closed                 |                         |                    |                                                              |                                                                 |                 |                   | Requests                                |
|                                                                |                                   |                                                         |                             | Sent<br>Responsive<br>Documents | No Records<br>Available | Requests<br>Denied | Withdrawn/<br>Removed for<br>Lack of<br>Payment/<br>Response | Response Times (not including withdrawn/closed for non-payment) |                 |                   | Pending at<br>End of                    |
|                                                                |                                   |                                                         |                             |                                 |                         |                    |                                                              | ≤ 10<br>bus.<br>days                                            | 11-20 bus. Days | > 20 bus.<br>Days | Quarter (Inc.<br>Carryover<br>Requests) |
| 1st Quarter (January 1-<br>March 31)                           | 102                               | 30                                                      | 112                         | 84                              | 5                       | 6                  | 17                                                           | 77                                                              | 4               | 14                | 20                                      |
| 2nd Quarter (April 1 -<br>June 30)                             | 105                               | 20                                                      | 103                         | 85                              | 9                       | 2                  | 7                                                            | 74                                                              | 7               | 15                | 22                                      |
| 3rd Quarter (July 1-<br>September 30)                          | 93                                | 22                                                      | 98                          | 77                              | 9                       | 2                  | 10                                                           | 70                                                              | 7               | 11                | 17                                      |
| 4th Quarter (October 1 -<br>December 31)                       |                                   |                                                         |                             |                                 |                         |                    |                                                              |                                                                 |                 |                   |                                         |
| Total for 2023                                                 | 300                               | 72                                                      | 313                         | 246                             | 23                      | 10                 | 34                                                           | 221                                                             | 18              | 40                |                                         |